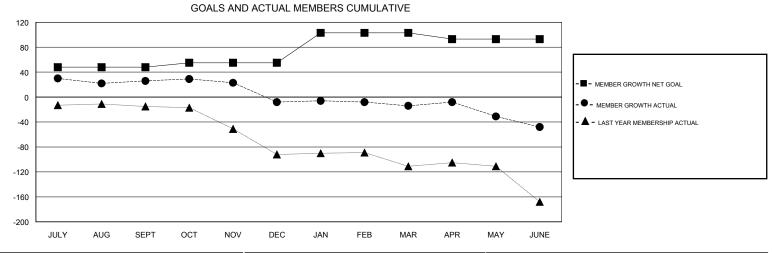

## GMT: OPEN **LOCATION AUSTRALIA GMT CA** Clubs Members RESULTS FOR 2017-2018 RESULTS FOR 2017-2018 NEW CLUB GOAL NEW CLUBS DROPPED CLUBS MEMBER GROWTH NET MEMBER GROWTH DROPPED QUARTER QUARTER GOAL ACTUAL MEMBERS ACTUAL (including transfers) 2 0 2 48 95 59 JULY/AUG/SEPT JULY/AUG/SEPT 0 7 50 72 OCT/NOV/DEC OCT/NOV/DEC 2 0 0 41 48 41 JAN/FEB/MAR JAN/FEB/MAR 0 0 0 71 100 -10 APR/MAY/JUNE APR/MAY/JUNE